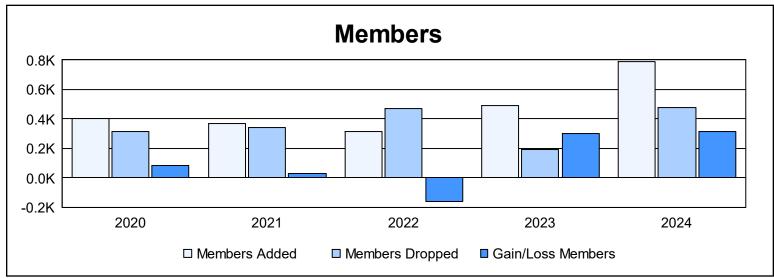

District 316 A As of June 2024 Cumulative

| Year      | New<br>Clubs | Dropped<br>Clubs | Gain/<br>Loss<br>Clubs | New<br>Members | Charter<br>Members | Reinstate<br>Members | Transfer<br>Members | Total<br>Member<br>Added | Total<br>Members<br>Dropped | Gain/<br>Loss<br>Members |
|-----------|--------------|------------------|------------------------|----------------|--------------------|----------------------|---------------------|--------------------------|-----------------------------|--------------------------|
| 2019-2020 | 3            | 2                | 1                      | 224            | 80                 | 94                   | 2                   | 400                      | 316                         | 84                       |
| 2020-2021 | 6            | 0                | 6                      | 190            | 137                | 43                   | 2                   | 372                      | 342                         | 30                       |
| 2021-2022 | 2            | 11               | -9                     | 240            | 60                 | 10                   | 2                   | 312                      | 470                         | -158                     |
| 2022-2023 | 5            | 1                | 4                      | 295            | 149                | 49                   | 1                   | 494                      | 190                         | 304                      |
| 2023-2024 | 13           | 2                | 11                     | 478            | 288                | 14                   | 12                  | 792                      | 480                         | 312                      |
| Average   | 6            | 3                | 3                      | 285            | 143                | 42                   | 4                   | 474                      | 360                         | 114                      |