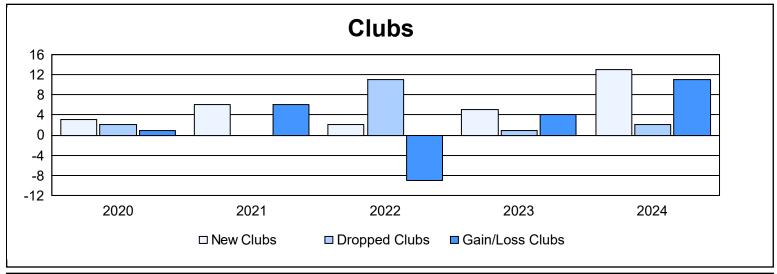

District 316 A As of June 2024 Cumulative

| Year      | New<br>Clubs | Dropped<br>Clubs | Gain/<br>Loss<br>Clubs | New<br>Members | Charter<br>Members | Reinstate<br>Members | Transfer<br>Members | Total<br>Member<br>Added | Total<br>Members<br>Dropped | Gain/<br>Loss<br>Members |
|-----------|--------------|------------------|------------------------|----------------|--------------------|----------------------|---------------------|--------------------------|-----------------------------|--------------------------|
| 2019-2020 | 3            | 2                | 1                      | 224            | 80                 | 94                   | 2                   | 400                      | 316                         | 84                       |
| 2020-2021 | 6            | 0                | 6                      | 190            | 137                | 43                   | 2                   | 372                      | 342                         | 30                       |
| 2021-2022 | 2            | 11               | -9                     | 240            | 60                 | 10                   | 2                   | 312                      | 470                         | -158                     |
| 2022-2023 | 5            | 1                | 4                      | 295            | 149                | 49                   | 1                   | 494                      | 190                         | 304                      |
| 2023-2024 | 13           | 2                | 11                     | 478            | 288                | 14                   | 12                  | 792                      | 480                         | 312                      |
| Average   | 6            | 3                | 3                      | 285            | 143                | 42                   | 4                   | 474                      | 360                         | 114                      |